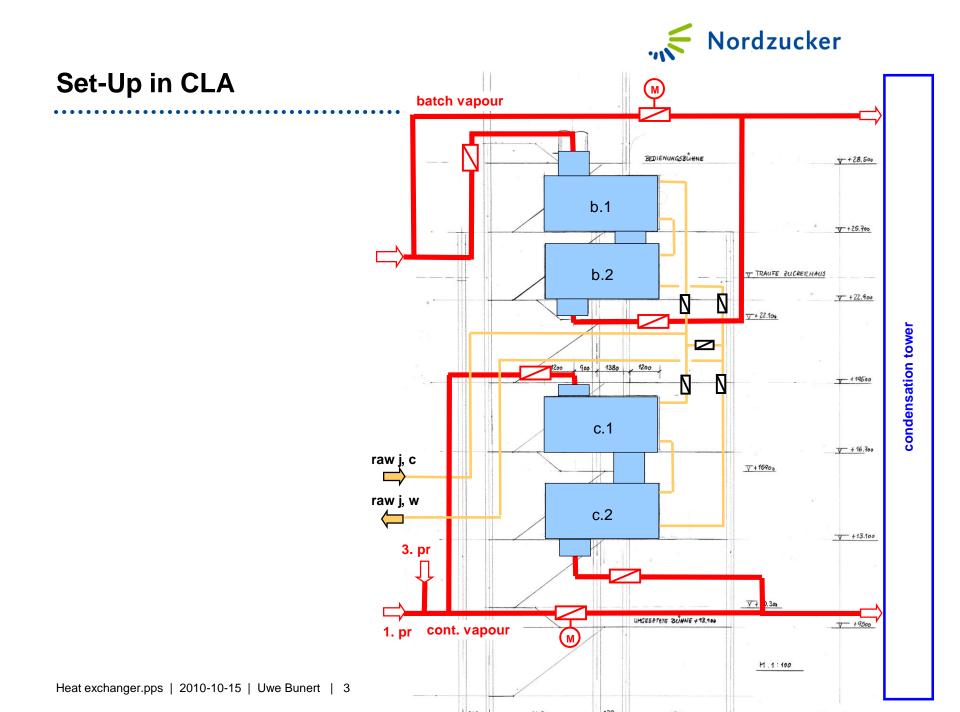

#### **New Vapour Heated Exchanger for Raw Juice**

Nordzucker AG, Clauen plant

File name: Heat exchanger.pps Responsible: Uwe Bunert Created by: Uwe Bunert Version: 2010-10-15 Animation: no Language: english