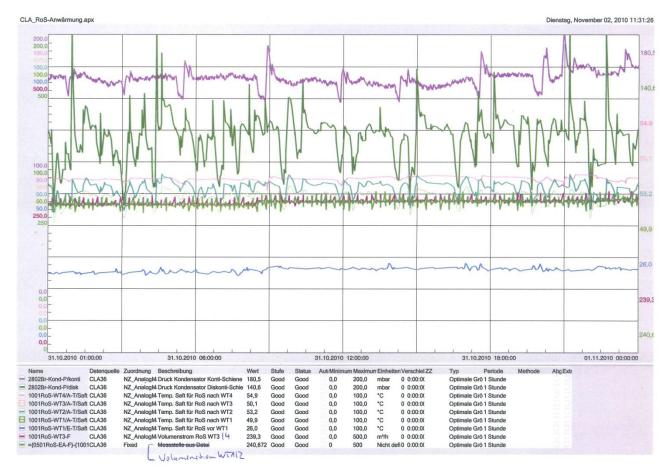

### Technical results (31.10/1.11.2010) (T in = 26°C, Tout=54,9°C)

•Pressure in the continuous vapour condensation tower

•Pressure in the batch vapour condensation tower

•Temperature after the second heater in the continuous line (c1.2)

•Temperature after the first heater in the continuous line (c1.1)

•Temperature after the second heater in the batch line (b1.2)

•Temperature after the first heater in the batch line (b1.1)

- •Temperature of the cold raw juice
- •Juice flow in the continuous line
- •Juice flow in the batch line