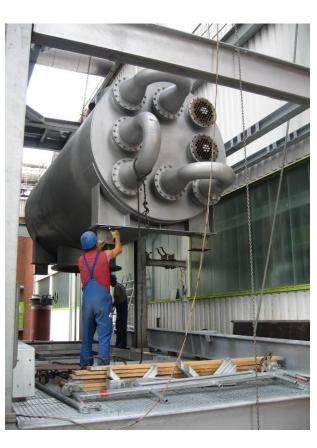

#### **New Vapour Heated Exchanger for Raw Juice**

Nordzucker AG, Clauen plant

File name: Heat exchanger.pps Responsible: Uwe Bunert Created by: Uwe Bunert Version: 2010-10-15 Animation: no Language: english





Heat exchanger.pps | 2010-10-15 | Uwe Bunert | 2



## Delivery from the new raw juice-heat exchangers by Techinservice 29.06.2010





# Delivery from the new raw juice-heat exchanger by Techinservice 29.06.2010





#### Inside of the heaters – without the pipes





The new pipes



#### **Piping of the new heaters 05. – 12.07.2010**





### Piping of the new heaters by Techinservice 05. – 12.07.2010



Heat exchanger.pps | 2010-10-15 | Uwe Bunert | 7



#### Fitting of the first new heater by Techinservice (22.07.2010)











#### Both upper heaters by Techinservice (29.07.2010)





### All four heaters are installed (29.07.2010)





### Isolation of the upperst heater (12.10.2010)





#### Technical results (14./15.10.2010)





### Technical results (31.10/1.11.2010) (T in = 26°C, Tout=54,9°C)



•Pressure in the continuous vapour condensation tower

•Pressure in the batch vapour condensation tower

•Temperature after the second heater in the continuous line (c1.2)

•Temperature after the first heater in the continuous line (c1.1)

•Temperature after the second heater in the batch line (b1.2)

•Temperature after the first heater in the batch line (b1.1)

- •Temperature of the cold raw juice
- •Juice flow in the continuous line
- •Juice flow in the batch line