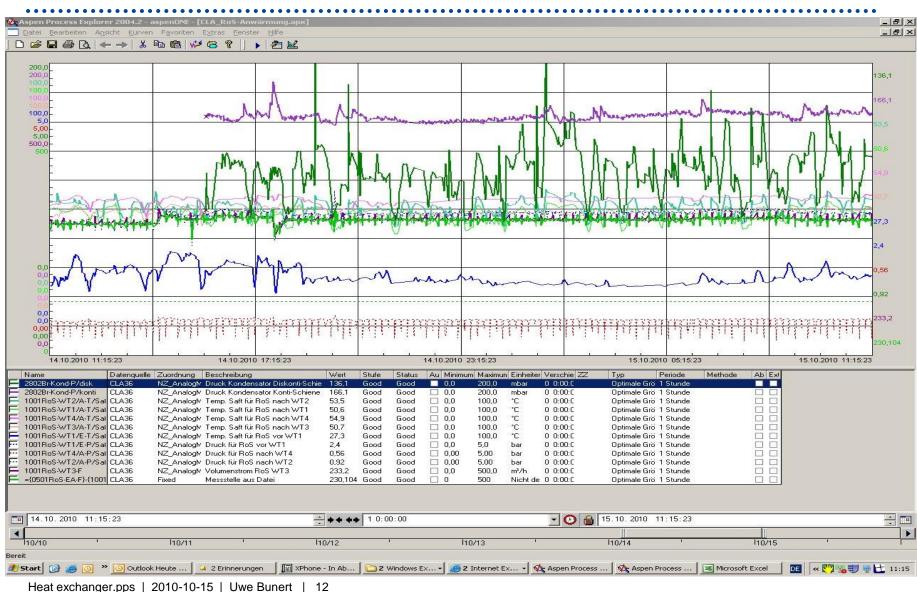

on: 2010-10-15 Animation: no Language: english





Heat exchanger.pps | 2010-10-15 | Uwe Bunert | 2



## Delivery from the new raw juice-heat exchangers by Techinservice 29.06.2010





# Delivery from the new raw juice-heat exchanger by Techinservice 29.06.2010





#### Inside of the heaters – without the pipes





The new pipes



#### **Piping of the new heaters 05. – 12.07.2010**





### Piping of the new heaters by Techinservice 05. – 12.07.2010



Heat exchanger.pps | 2010-10-15 | Uwe Bunert | 7



#### Fitting of the first new heater by Techinservice (22.07.2010)











#### Both upper heaters by Techinservice (29.07.2010)





### All four heaters are installed (29.07.2010)





### Isolation of the upperst heater (12.10.2010)





#### Technical results (14./15.10.2010)





### Technical results (31.10/1.11.2010) (T in = 26°C, Tout=54,9°C)



•Pressure in the continuous vapour condensation tower

•Pressure in the batch vapour condensation tower

•Temperature after the second heater in the continuous line (c1.2)

•Temperature after the first heater in the continuous line (c1.1)

•Temperature after the second heater in the batch line (b1.2)

•Temperature after the first heater in the batch line (b1.1)

- •Temperature of the cold raw juice
- •Juice flow in the continuous line
- •Juice flow in the batch line