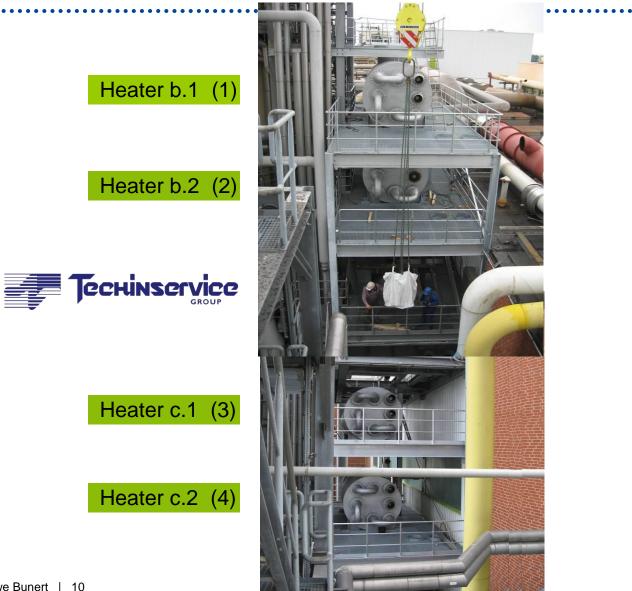

G, Clauen plant

File name: Heat exchanger.pps Responsible: Uwe Bunert Created by: Uwe Bunert Version: 2010-10-15 Animation: no Language: english





Heat exchanger.pps | 2010-10-15 | Uwe Bunert | 2



## Delivery from the new raw juice-heat exchangers by Techinservice 29.06.2010





# Delivery from the new raw juice-heat exchanger by Techinservice 29.06.2010





#### Inside of the heaters – without the pipes





The new pipes



#### **Piping of the new heaters 05. – 12.07.2010**





### Piping of the new heaters by Techinservice 05. – 12.07.2010



Heat exchanger.pps | 2010-10-15 | Uwe Bunert | 7



#### Fitting of the first new heater by Techinservice (22.07.2010)











#### Both upper heaters by Techinservice (29.07.2010)





### All four heaters are installed (29.07.2010)





### Isolation of the upperst heater (12.10.2010)





#### Technical results (14./15.10.2010)





### Technical results (31.10/1.11.2010) (T in = 26°C, Tout=54,9°C)



•Pressure in the continuous vapour condensation tower

•Pressure in the batch vapour condensation tower

•Temperature after the second heater in the continuous line (c1.2)

•Temperature after the first heater in the continuous line (c1.1)

•Temperature after the second heater in the batch line (b1.2)

•Temperature after the first heater in the batch line (b1.1)

- •Temperature of the cold raw juice
- •Juice flow in the continuous line
- •Juice flow in the batch line