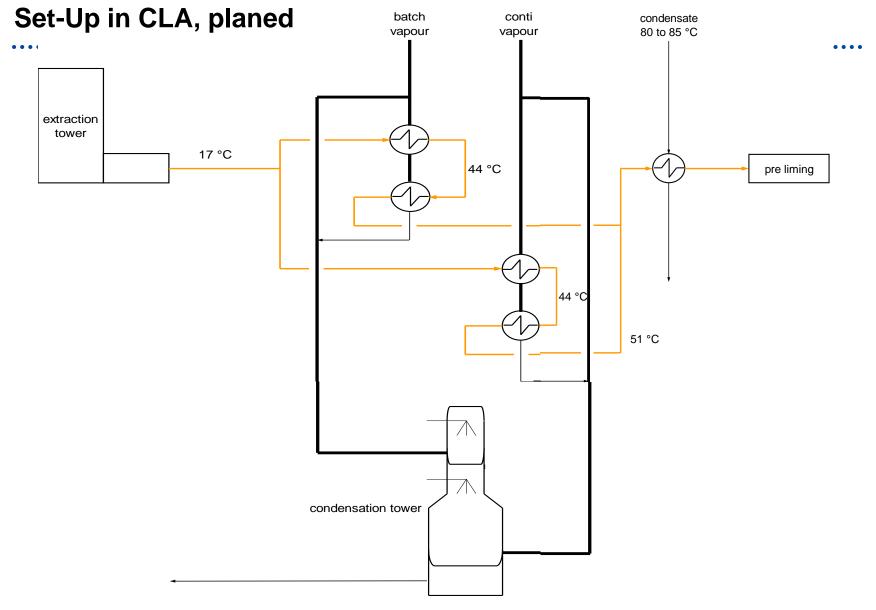

#### **New Vapour Heated Exchanger for Raw Juice**

Nordzucker AG, Clauen plant

File name: Heat exchanger.pps Responsible: Uwe Bunert Created by: Uwe Bunert Version: 2010-10-15 Animation: no Language: english