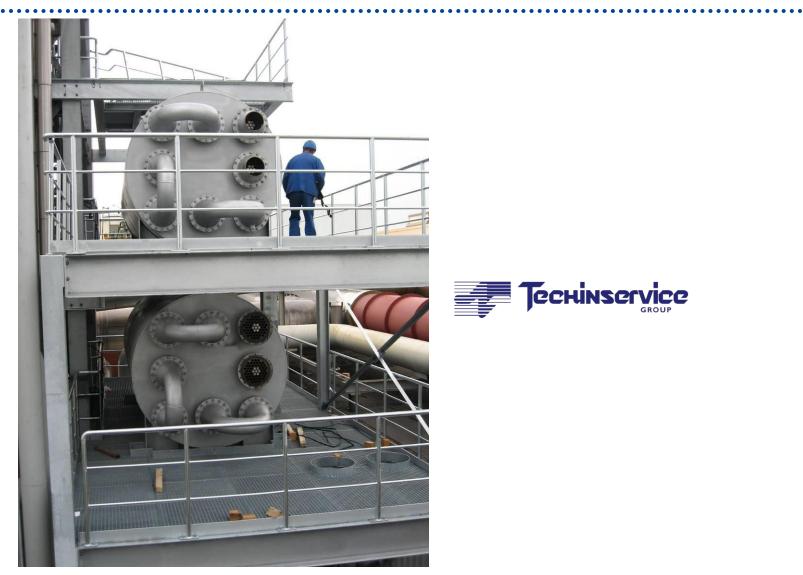

Vapour Heated Exchanger for Raw Juice**

Nordzucker AG, Clauen plant

File name: Heat exchanger.pps Responsible: Uwe Bunert Created by: Uwe Bunert Version: 2010-10-15 Animation: no Language: english





Heat exchanger.pps | 2010-10-15 | Uwe Bunert | 2



## Delivery from the new raw juice-heat exchangers by Techinservice 29.06.2010





# Delivery from the new raw juice-heat exchanger by Techinservice 29.06.2010





#### Inside of the heaters – without the pipes





The new pipes



#### **Piping of the new heaters 05. – 12.07.2010**





### Piping of the new heaters by Techinservice 05. – 12.07.2010



Heat exchanger.pps | 2010-10-15 | Uwe Bunert | 7



#### Fitting of the first new heater by Techinservice (22.07.2010)











#### Both upper heaters by Techinservice (29.07.2010)





### All four heaters are installed (29.07.2010)





### Isolation of the upperst heater (12.10.2010)





#### Technical results (14./15.10.2010)





### Technical results (31.10/1.11.2010) (T in = 26°C, Tout=54,9°C)



•Pressure in the continuous vapour condensation tower

•Pressure in the batch vapour condensation tower

•Temperature after the second heater in the continuous line (c1.2)

•Temperature after the first heater in the continuous line (c1.1)

•Temperature after the second heater in the batch line (b1.2)

•Temperature after the first heater in the batch line (b1.1)

- •Temperature of the cold raw juice
- •Juice flow in the continuous line
- •Juice flow in the batch line